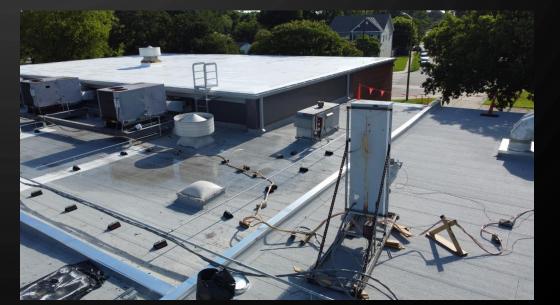

#### SHERWOOD FOREST ROOF

- Removed old spray foam roofing
- Installed new built-up roofing
- Insulate & installed metal roofing on Annex
- Installed new soffit
- Installed new gutters
- Installed new fascia metal
- White topcoat will be added after HVAC project is complete

95% COMPLETE