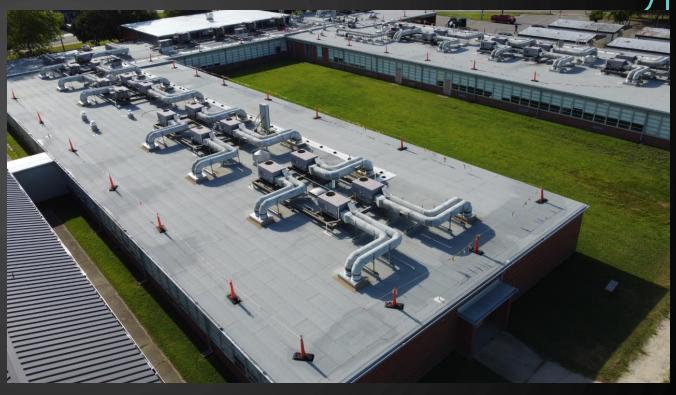

#### SHERWOOD FOREST ROOF

- Removed old spray foam roofing
- Installed new built-up roofing
- Insulate & installed metal roofing on Annex
- Installed new soffit
- Installed new gutters
- Installed new fascia metal
- White topcoat will be added after HVAC project is complete

95% COMPLETE

### SHERWOOD FOREST NEW ROOF