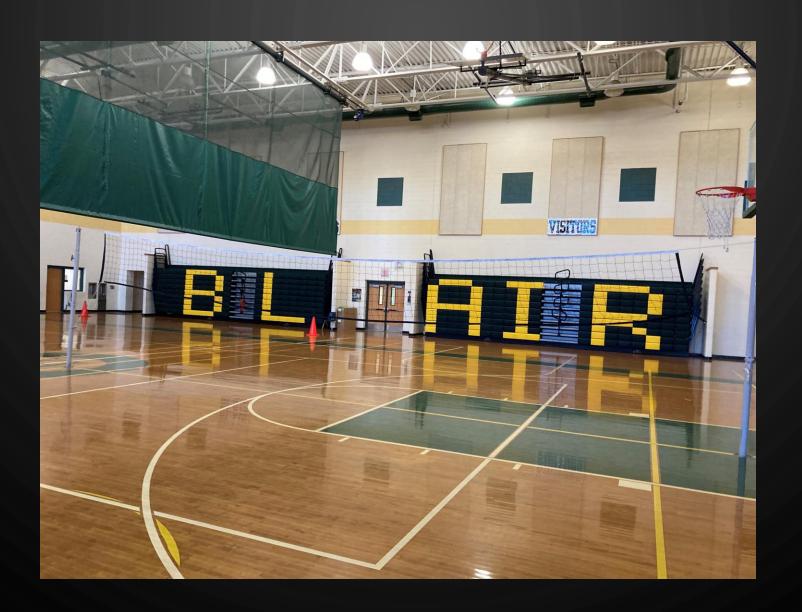

concrete
- Paved new area
- Installed speed bumps

100% COMPLETE



#### SHERWOOD FOREST ROOF

- Removed old spray foam roofing
- Installed new built-up roofing
- Insulate & installed metal roofing on Annex
- Installed new soffit
- Installed new gutters
- Installed new fascia metal
- White topcoat will be added after HVAC project is complete

95% COMPLETE



### SHERWOOD FOREST NEW ROOF













#### LAKE TAYLOR HIGH CANOPY







#### RUFFNER FIRE SYSTEM





## VENTILATOR REPLACEMENT WILLOUGHBY TIDEWATER PARK ST. HELENA





PROJECTS WITH REGULAR BUDGETED FUNDING



#### EASTON RELOCATED TO FAIRLAWN











#### VOTECH OFFICE RENOVATION







#### ADMINISTRATION OFFICE RENOVATION







#### LAKE TAYLOR HIGH SCHOOL FIRE DAMAGE REPAIR







#### BLAIR BLEACHER SEAT REPLACEMENT



#### NORVIEW CHILLER





BOTTLE FILLING STATIONS

AIR PURIFIERS

PPE SIGNS

AIR PURIFACATION MISTER

#### DISTRICT INITIATIVES









## A & E FOR UPCOMING CIP ROOF WORK





#### MARY CALCOTT

ROSEMONT

BOOKER T. WASHINGTON

BELLMORE COMPLEX

## A & E FOR UP COMING ESSR II PROJECTS

HVAC upgrades to bring in fresh air

Granby Elementary
Ingleside Elementary
Sewell's Point Elementary
Oceanair Elementary
Mary Calcott Elementary
Jacox Elementary
Academy at Lakewood
Rosemont
Lake Taylor HS









# CAPITAL IMPROVEMENTS DISCUSSION AND COMMENTS