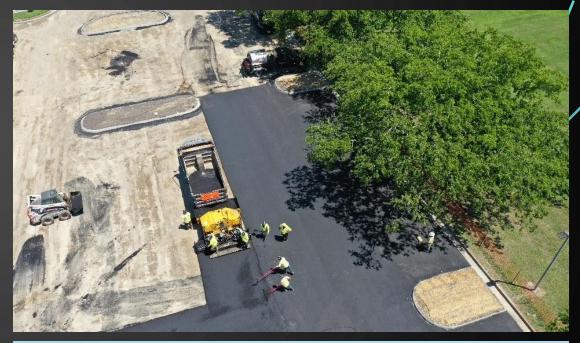

### LAKE TAYLOR SCHOOL PARKING LOT

- Installed new curbs and gutters
- Installed ADA ramps

100% COMPLETE

Mill & repayed parking lot