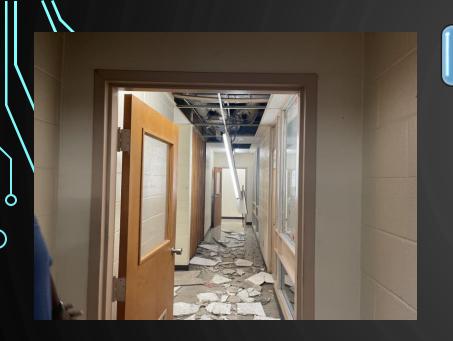

OR HIGH DRAINAGE

- Installed new drainpipes
- Installed new curb & gutter
- Removed old broken concrete
- Paved new area
- Installed speed bumps

100% COMPLETE



#### SHERWOOD FOREST ROOF

- Removed old spray foam roofing
- Installed new built-up roofing
- Insulate & installed metal roofing on Annex
- Installed new soffit
- Installed new gutters
- Installed new fascia metal
- White topcoat will be added after HVAC project is complete

95% COMPLETE



### SHERWOOD FOREST NEW ROOF













#### LAKE TAYLOR HIGH CANOPY







#### RUFFNER FIRE SYSTEM





## VENTILATOR REPLACEMENT WILLOUGHBY TIDEWATER PARK ST. HELENA





PROJECTS WITH REGULAR BUDGETED FUNDING



#### EASTON RELOCATED TO FAIRLAWN











#### VOTECH OFFICE RENOVATION







#### ADMINISTRATION OFFICE RENOVATION







#### LAKE TAYLOR HIGH SCHOOL FIRE DAMAGE REPAIR







#### BLAIR BLEACHER SEAT REPLACEMENT



#### NORVIEW CHILLER





BOTTLE FILLING STATIONS

AIR PURIFIERS

PPE SIGNS

AIR PURIFACATION MISTER

#### DISTRICT INITIATIVES









## A & E FOR UPCOMING CIP ROOF WORK





#### MARY CALCOTT

ROSEMONT

BOOKER T. WASHINGTON

BELLMORE COMPLEX

## A & E FOR UP COMING ESSR II PROJECTS

HVAC upgrades to bring in fresh air

Granby Elementary
Ingleside Elementary
Sewell's Point Elementary
Oceanair Elementary
Mary Calcott Elementary
Jacox Elementary
Academy at Lakewood
Rosemont
Lake Taylor HS









# CAPITAL IMPROVEMENTS DISCUSSION AND COMMENTS