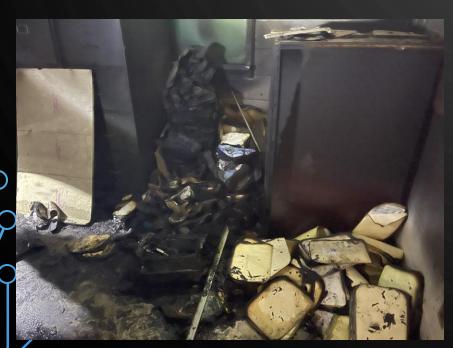

led new curb & gutter
- Removed old broken concrete
- Paved new area
- Installed speed bumps

100% COMPLETE



#### SHERWOOD FOREST ROOF

- Removed old spray foam roofing
- Installed new built-up roofing
- Insulate & installed metal roofing on Annex
- Installed new soffit
- Installed new gutters
- Installed new fascia metal
- White topcoat will be added after HVAC project is complete

95% COMPLETE



### SHERWOOD FOREST NEW ROOF













#### LAKE TAYLOR HIGH CANOPY







#### RUFFNER FIRE SYSTEM





## VENTILATOR REPLACEMENT WILLOUGHBY TIDEWATER PARK ST. HELENA





PROJECTS WITH REGULAR BUDGETED FUNDING



#### EASTON RELOCATED TO FAIRLAWN











#### VOTECH OFFICE RENOVATION







#### ADMINISTRATION OFFICE RENOVATION







#### LAKE TAYLOR HIGH SCHOOL FIRE DAMAGE REPAIR







#### BLAIR BLEACHER SEAT REPLACEMENT



#### NORVIEW CHILLER





BOTTLE FILLING STATIONS

AIR PURIFIERS

PPE SIGNS

AIR PURIFACATION MISTER

#### DISTRICT INITIATIVES









## A & E FOR UPCOMING CIP ROOF WORK





#### MARY CALCOTT

ROSEMONT

BOOKER T. WASHINGTON

BELLMORE COMPLEX

## A & E FOR UP COMING ESSR II PROJECTS

HVAC upgrades to bring in fresh air

Granby Elementary
Ingleside Elementary
Sewell's Point Elementary
Oceanair Elementary
Mary Calcott Elementary
Jacox Elementary
Academy at Lakewood
Rosemont
Lake Taylor HS









# CAPITAL IMPROVEMENTS DISCUSSION AND COMMENTS