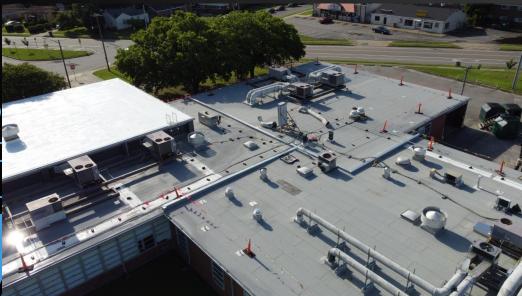

#### SHERWOOD FOREST ROOF

- Removed old spray foam roofing
- Installed new built-up roofing
- Insulate & installed metal roofing on Annex
- Installed new soffit
- Installed new gutters
- Installed new fascia metal
- White topcoat will be added after HVAC project is complete

95% COMPLETE