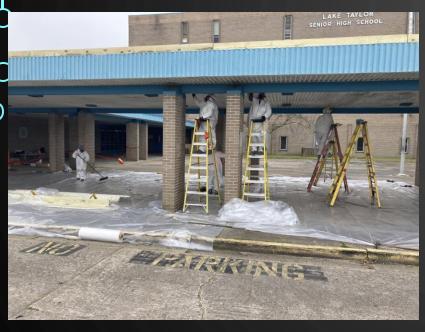

pster storage area
- Repaired sidewalks & curbs with new ADA ramps
- Milled & repaved parking lot

100% COMPLETE



### LAKE TAYLOR SCHOOL PARKING LOT

- Installed new curbs and gutters
- Installed ADA ramps

100% COMPLETE

Mill & repayed parking lot





#### CLAKE TAYLOR HIGH DRAINAGE

- Installed new drainpipes
- Installed new curb & gutter
- Removed old broken concrete
- Paved new area
- Installed speed bumps

100% COMPLETE



#### SHERWOOD FOREST ROOF

- Removed old spray foam roofing
- Installed new built-up roofing
- Insulate & installed metal roofing on Annex
- Installed new soffit
- Installed new gutters
- Installed new fascia metal
- White topcoat will be added after HVAC project is complete

95% COMPLETE



### SHERWOOD FOREST NEW ROOF













#### LAKE TAYLOR HIGH CANOPY







#### RUFFNER FIRE SYSTEM





## VENTILATOR REPLACEMENT WILLOUGHBY TIDEWATER PARK ST. HELENA





PROJECTS WITH REGULAR BUDGETED FUNDING



#### EASTON RELOCATED TO FAIRLAWN











#### VOTECH OFFICE RENOVATION







#### ADMINISTRATION OFFICE RENOVATION







#### LAKE TAYLOR HIGH SCHOOL FIRE DAMAGE REPAIR







#### BLAIR BLEACHER SEAT REPLACEMENT



#### NORVIEW CHILLER





BOTTLE FILLING STATIONS

AIR PURIFIERS

PPE SIGNS

AIR PURIFACATION MISTER

#### DISTRICT INITIATIVES









## A & E FOR UPCOMING CIP ROOF WORK





#### MARY CALCOTT

ROSEMONT

BOOKER T. WASHINGTON

BELLMORE COMPLEX

## A & E FOR UP COMING ESSR II PROJECTS

HVAC upgrades to bring in fresh air

Granby Elementary
Ingleside Elementary
Sewell's Point Elementary
Oceanair Elementary
Mary Calcott Elementar