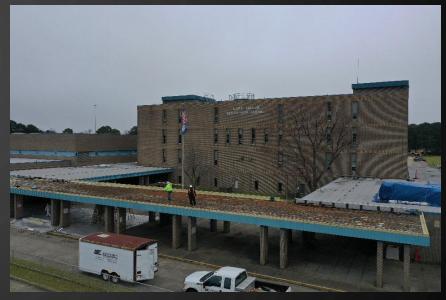

#### SHERWOOD FOREST ROOF

- Removed old spray foam roofing
- Installed new built-up roofing
- Insulate & installed metal roofing on Annex
- Installed new soffit
- Installed new gutters
- Installed new fascia metal
- White topcoat will be added after HVAC project is complete

95% COMPLETE

### SHERWOOD FOREST NEW ROOF