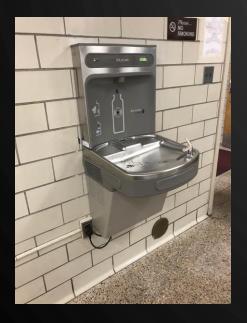

#### NORVIEW CHILLER

BOTTLE FILLING STATIONS

AIR PURIFIERS

PPE SIGNS

AIR PURIFACATION MISTER