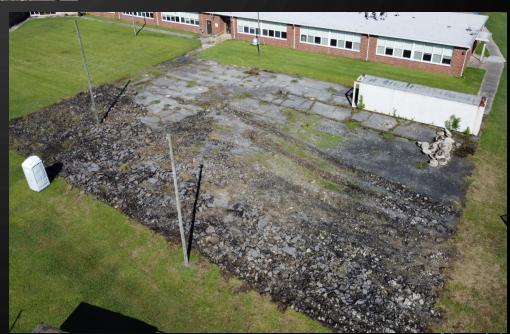

#### SEWELLS POINT ELEMENTARY PARKING LOT

- Installed new concrete aprons
- Installed dumpster storage area
- Repaired sidewalks & curbs with new ADA ramps
- Milled & repaved parking lot

100% COMPLETE