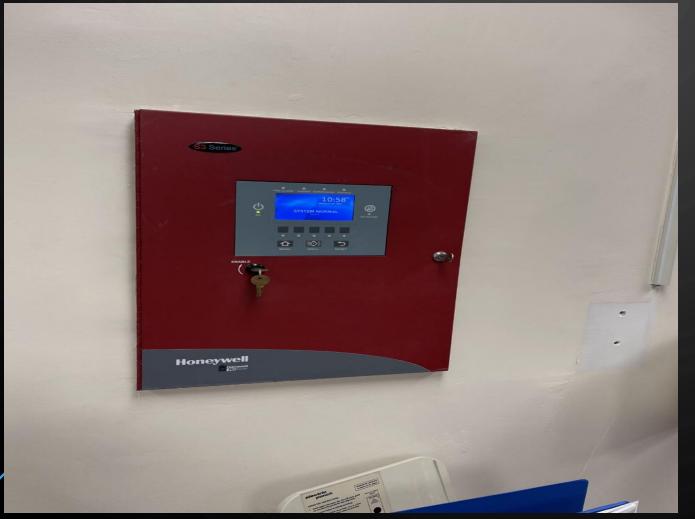

dewalks & curbs with new ADA ramps
- Milled & repaved parking lot

100% COMPLETE



### LAKE TAYLOR SCHOOL PARKING LOT

- Installed new curbs and gutters
- Installed ADA ramps

100% COMPLETE

Mill & repayed parking lot





#### CLAKE TAYLOR HIGH DRAINAGE

- Installed new drainpipes
- Installed new curb & gutter
- Removed old broken concrete
- Paved new area
- Installed speed bumps

100% COMPLETE



#### SHERWOOD FOREST ROOF

- Removed old spray foam roofing
- Installed new built-up roofing
- Insulate & installed metal roofing on Annex
- Installed new soffit
- Installed new gutters
- Installed new fascia metal
- White topcoat will be added after HVAC project is complete

95% COMPLETE



### SHERWOOD FOREST NEW ROOF













#### LAKE TAYLOR HIGH CANOPY







#### RUFFNER FIRE SYSTEM





## VENTILATOR REPLACEMENT WILLOUGHBY TIDEWATER PARK ST. HELENA





PROJECTS WITH REGULAR BUDGETED FUNDING



#### EASTON RELOCATED TO FAIRLAWN











#### VOTECH OFFICE RENOVATION







#### ADMINISTRATION OFFICE RENOVATION







#### LAKE TAYLOR HIGH SCHOOL FIRE DAMAGE REPAIR







#### BLAIR BLEACHER SEAT REPLACEMENT



#### NORVIEW CHILLER





BOTTLE FILLING STATIONS

AIR PURIFIERS

PPE SIGNS

AIR PURIFACATION MISTER

#### DISTRICT INITIATIVES









## A & E FOR UPCOMING CIP ROOF WORK





#### MARY CALCOTT

ROSEMONT

BOOKER T. WASHINGTON

BELLMORE COMPLEX

## A & E FOR UP COMING ESSR II PROJECTS

HVAC upgrades to bring in fresh air

Granby Elementary
Ingleside Elementary
Sewell's Point Elementary
Oceanair Elementary
Mary Calcott Elementary
Jacox Elementary
Academy at La