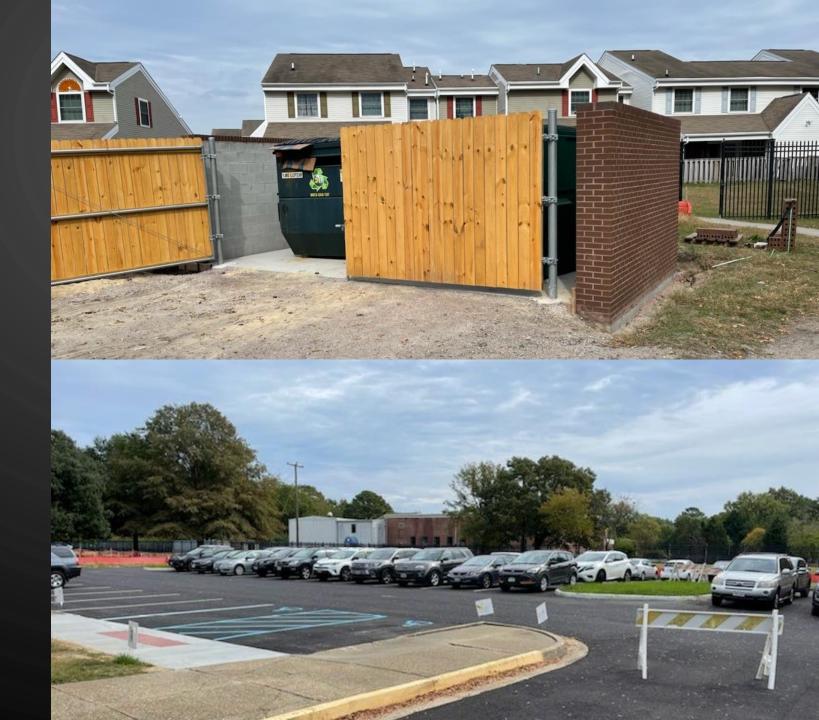

#### SEWELLS POINT ELEMENTARY PARKING LOT

- Installed new concrete aprons
- Installed dumpster storage area
- Repaired sidewalks & curbs with new ADA ramps
- Milled & repaved parking lot

100% COMPLETE