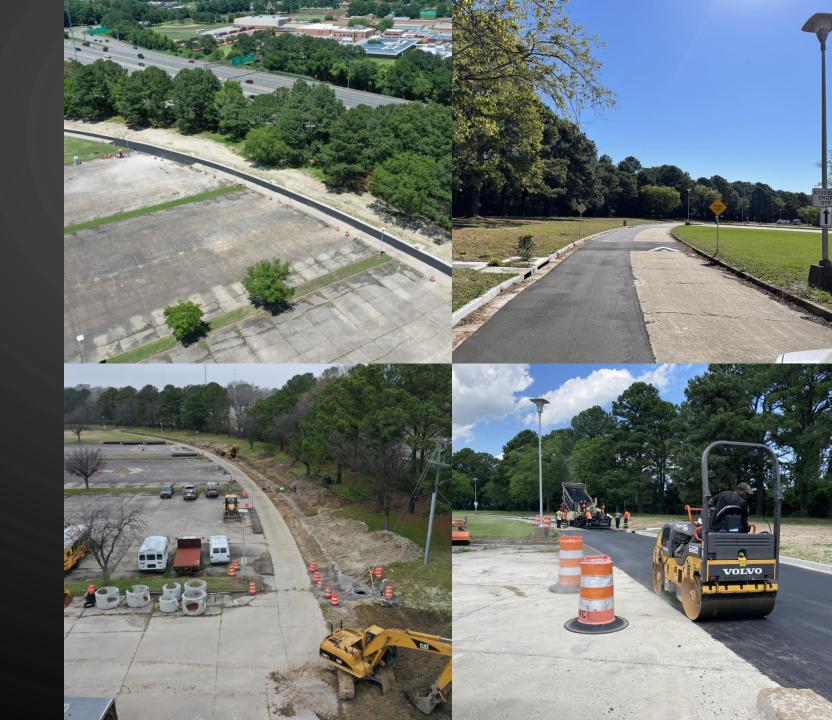

#### SEWELLS POINT ELEMENTARY PARKING LOT

- Installed new concrete aprons
- Installed dumpster storage area
- Repaired sidewalks & curbs with new ADA ramps
- Milled & repaved parking lot

100% COMPLETE

### LAKE TAYLOR SCHOOL PARKING LOT

- Installed new curbs and gutters
- Installed ADA ramps

100% COMPLETE

Mill & repayed parking lot

#### CLAKE TAYLOR HIGH DRAINAGE

- Installed new drainpipes
- Installed new curb & gutter
- Removed old broken concrete
- Paved new area
- Installed speed bumps

100% COMPLETE