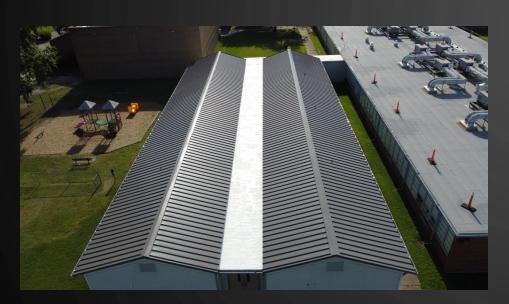

#### SHERWOOD FOREST ROOF

- Removed old spray foam roofing
- Installed new built-up roofing
- Insulate & installed metal roofing on Annex
- Installed new soffit
- Installed new gutters
- Installed new fascia metal
- White topcoat will be added after HVAC project is complete

95% COMPLETE

### SHERWOOD FOREST NEW ROOF