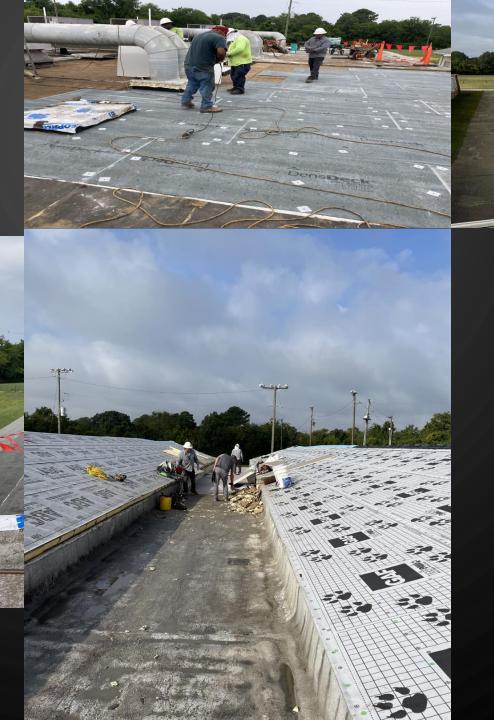

#### SHERWOOD FOREST ROOF

- Removed old spray foam roofing
- Installed new built-up roofing
- Insulate & installed metal roofing on Annex
- Installed new soffit
- Installed new gutters
- Installed new fascia metal
- White topcoat will be added after HVAC project is complete

95% COMPLETE

### SHERWOOD FOREST NEW ROOF